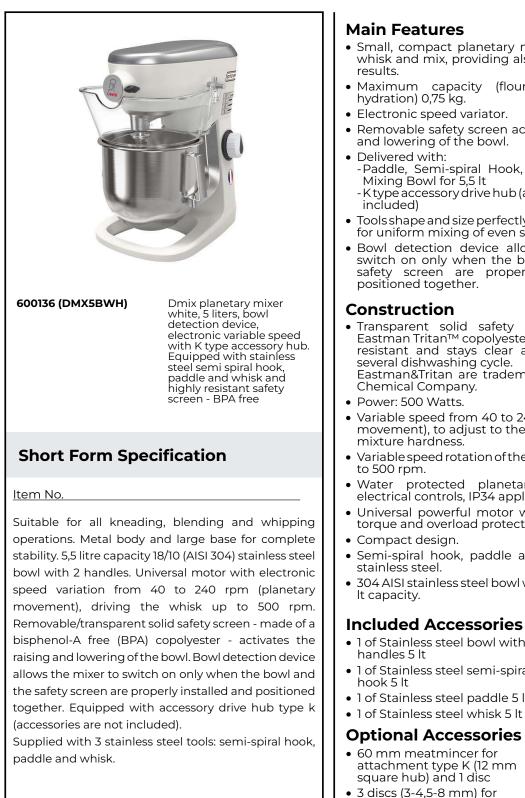

#### **Planetary Mixers** Planetary Mixer, 5 lt - Electronic with Hub

| TEM #   |
|---------|
| MODEL # |
| NAME #  |
| 5IS #   |
| AIA #   |

#### Main Features

- Small, compact planetary mixer designed to whisk and mix, providing also good kneading
- Maximum capacity (flour, with 60% of hydration) 0,75 kg.
- Electronic speed variator.
- Removable safety screen activates the raising and lowering of the bowl.
- -Paddle, Semi-spiral Hook, Wire Whisk and Mixing Bowl for 5,5 lt
- -Ktype accessory drive hub (accessories are not
- Tools shape and size perfectly adapt to the bowl for uniform mixing of even small quantities.
- Bowl detection device allows the mixer to switch on only when the bowl and the solid safety screen are properly installed and positioned together.